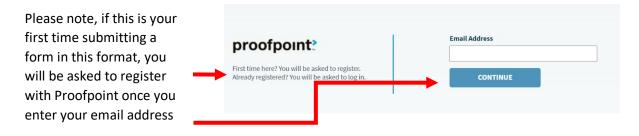

After we complete our portion of the form, we will email you the completed form back. It will appear in your mailbox like this:

| • on behalf of Caitlin       | Q 🔺 forms [encrypt] Encrypted Message Received: forms [encrypt] You have re |
|------------------------------|-----------------------------------------------------------------------------|
|                              | do-not-reply@proofpointessentials.com                                       |
| This email will come from pr | oofpointessentials.com                                                      |

Due to certain email security settings, this email may end up in your junk or spam folder.