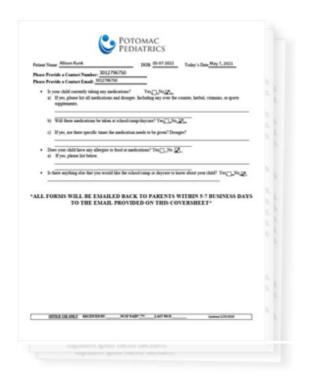

## 8- If your form is not listed, scroll down to the bottom of the webpage to submit your form:

Health forms not available on our website through automatic submission may be submitted by completing the cover sheet below and attaching your forms. Please ensure the parent section is completed prior to submitting your forms. Failure to complete the cover sheet and/or parent section will result in your forms being rejected.

Please note that all forms may take up to 7 business days to be completed. We receive the highest volume of health forms April-August, resulting in completion times that may take the full 7 days. Forms are completed as they are submitted. There is no fast-track or expedited process for late submissions.

|                                                                       | POTOMAC<br>PEDIATRICS                                                                                                                          |
|-----------------------------------------------------------------------|------------------------------------------------------------------------------------------------------------------------------------------------|
|                                                                       | Patient Nama:                                                                                                                                  |
|                                                                       | D08:                                                                                                                                           |
|                                                                       | Today's Date:                                                                                                                                  |
| Forms must be submitted with a                                        | Please Previde a Contact Number: Email:                                                                                                        |
| cover sheet. Type directly on this form to complete the cover sheet.  | plens for the Joshily more and goes of forms (exe BANCT Camp Form, BDS below, etc.)}  Rence your advardant system control for the forme? Vis □ |
|                                                                       | Attach Form :                                                                                                                                  |
| Attach your forms here                                                | Choose File No file chosen<br>Choose File No file chosen                                                                                       |
| *Please note, forms will be declin sheet and/or "parents' portion" is | Submit                                                                                                                                         |