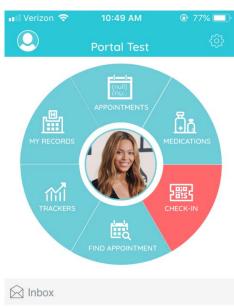

n send a message to your child's primary provider

Please use messages for non-urgent communication only.

If this is an URGENT or EMERGENT patient care issue, please call 911. DO NOT LEAVE A MESSAGE HERE.

To:\*

General Medical Questions



# **Access Patient Portal** via Healow App





Step 1. Download the Healow app from the App Store

Step 2. Enter the practice code **JGICCA** for Potomac Pediatrics



Step 3. Type in your case-sensitive username and password.

Example-

Username: portaltest123 Password: portaltest123

TROUBLE? Click FORGOT **USERNAME OR PASSWORD or call** our office at 301-279-6750 to find out your username or reset username/password if needed



Step 4. Create a four-digit pin so that when you open the app on your device, you only need to type 4 digits. i.e. 1234







See records by Potomac Pediatrics



Step 5. Browse this awesome app!