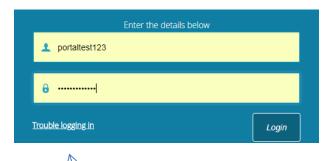

### **Logging In**

Type in your case-sensitive username and password.

Example-

Username: portaltest123 Password: portaltest123

TROUBLE? Click <u>Trouble logging in or call our</u> office at 301-279-6750 to find out your username or reset username/password if needed