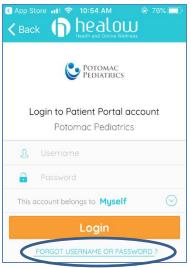

# **Access Patient Portal** via Healow App

Step 1. Download the Healow app from the App Store

Step 2. Enter the practice code **JGICCA** for Potomac Pediatrics

Step 3. Type in your case-sensitive username and password.

Example-

Username: portaltest123 Password: portaltest123

TROUBLE? Click FORGOT **USERNAME OR PASSWORD or call** our office at 301-279-6750 to find out your username or reset username/password if needed

Step 4. Create a four-digit pin so that when you open the app on your device, you only need to type 4 digits. i.e. 1234