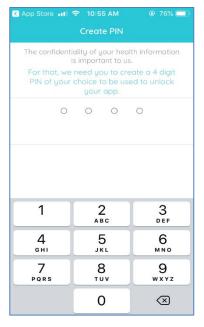

Example-

Username: portaltest123 Password: portaltest123

TROUBLE? Click FORGOT **USERNAME OR PASSWORD or call** our office at 301-279-6750 to find out your username or reset username/password if needed

Step 4. Create a four-digit pin so that when you open the app on your device, you only need to type 4 digits. i.e. 1234