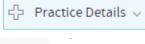

#### Dashboard (view appointments, request refills, view medical records)

Check out this useful tab

**My Account**- Reset Password, Current Statement **Messages**- Referral Request, Ask Doctor

**Medical Records**- Immunization History