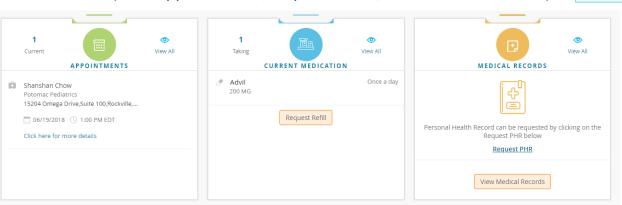

# **Access Patient Portal** via Healow App

Step 1. Download the Healow app from the App Store

Step 2. Enter the practice code **JGICCA** for Potomac Pediatrics

Step 3. Type in your case-sensitive username and password.

Example-

Username: portaltest123 Password: portaltest123

TROUBLE? Click FORGOT **USERNAME OR PASSWORD or call** our office at 301-279-6750 to find out your username or reset username/password if needed

Step 4. Create a four-digit pin so that when you open the app on your device, you only need to type 4 digits. i.e. 1234